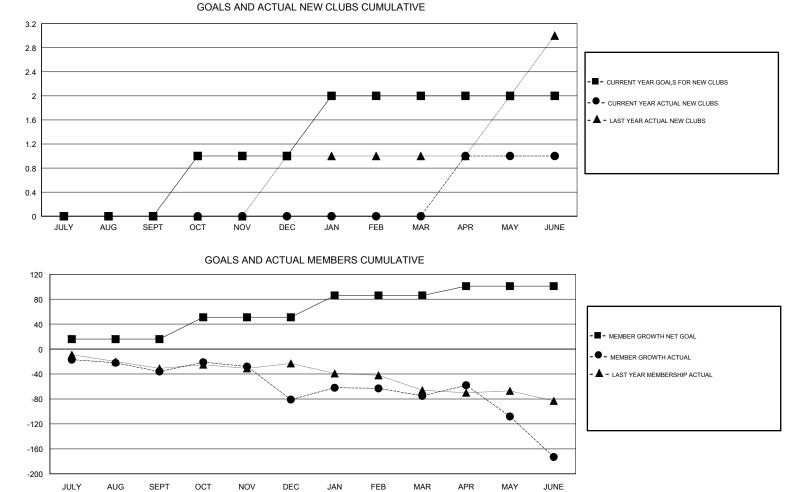

## LOCATION ILLINOIS

| GMT: STEVE ANTON |               |             | LOCATION ILLINOIS |                                  |                           |                         | GMT CA                                             |  |
|------------------|---------------|-------------|-------------------|----------------------------------|---------------------------|-------------------------|----------------------------------------------------|--|
| _                | Club          | )S          |                   | Members<br>RESULTS FOR 2018-2019 |                           |                         |                                                    |  |
|                  | RESULTS FOR   | R 2018-2019 |                   |                                  |                           |                         |                                                    |  |
| QUARTER          | NEW CLUB GOAL | NEW CLUBS   | DROPPED CLUBS     | QUARTER                          | MEMBER GROWTH NET<br>GOAL | MEMBER GROWTH<br>ACTUAL | DROPPED<br>MEMBERS ACTUAL<br>(including transfers) |  |
| JULY/AUG/SEPT    | 0             | 0           | 1                 | JULY/AUG/SEPT                    | 16                        | 36                      | 67                                                 |  |
| OCT/NOV/DEC      | 1             | 0           | 3                 | OCT/NOV/DEC                      | 35                        | 57                      | 99                                                 |  |
| JAN/FEB/MAR      | 1             | 0           | 0                 | JAN/FEB/MAR                      | 35                        | 64                      | 48                                                 |  |
| APR/MAY/JUNE     | 0             | 1           | 2                 | APR/MAY/JUNE                     | 15                        | 81                      | 158                                                |  |